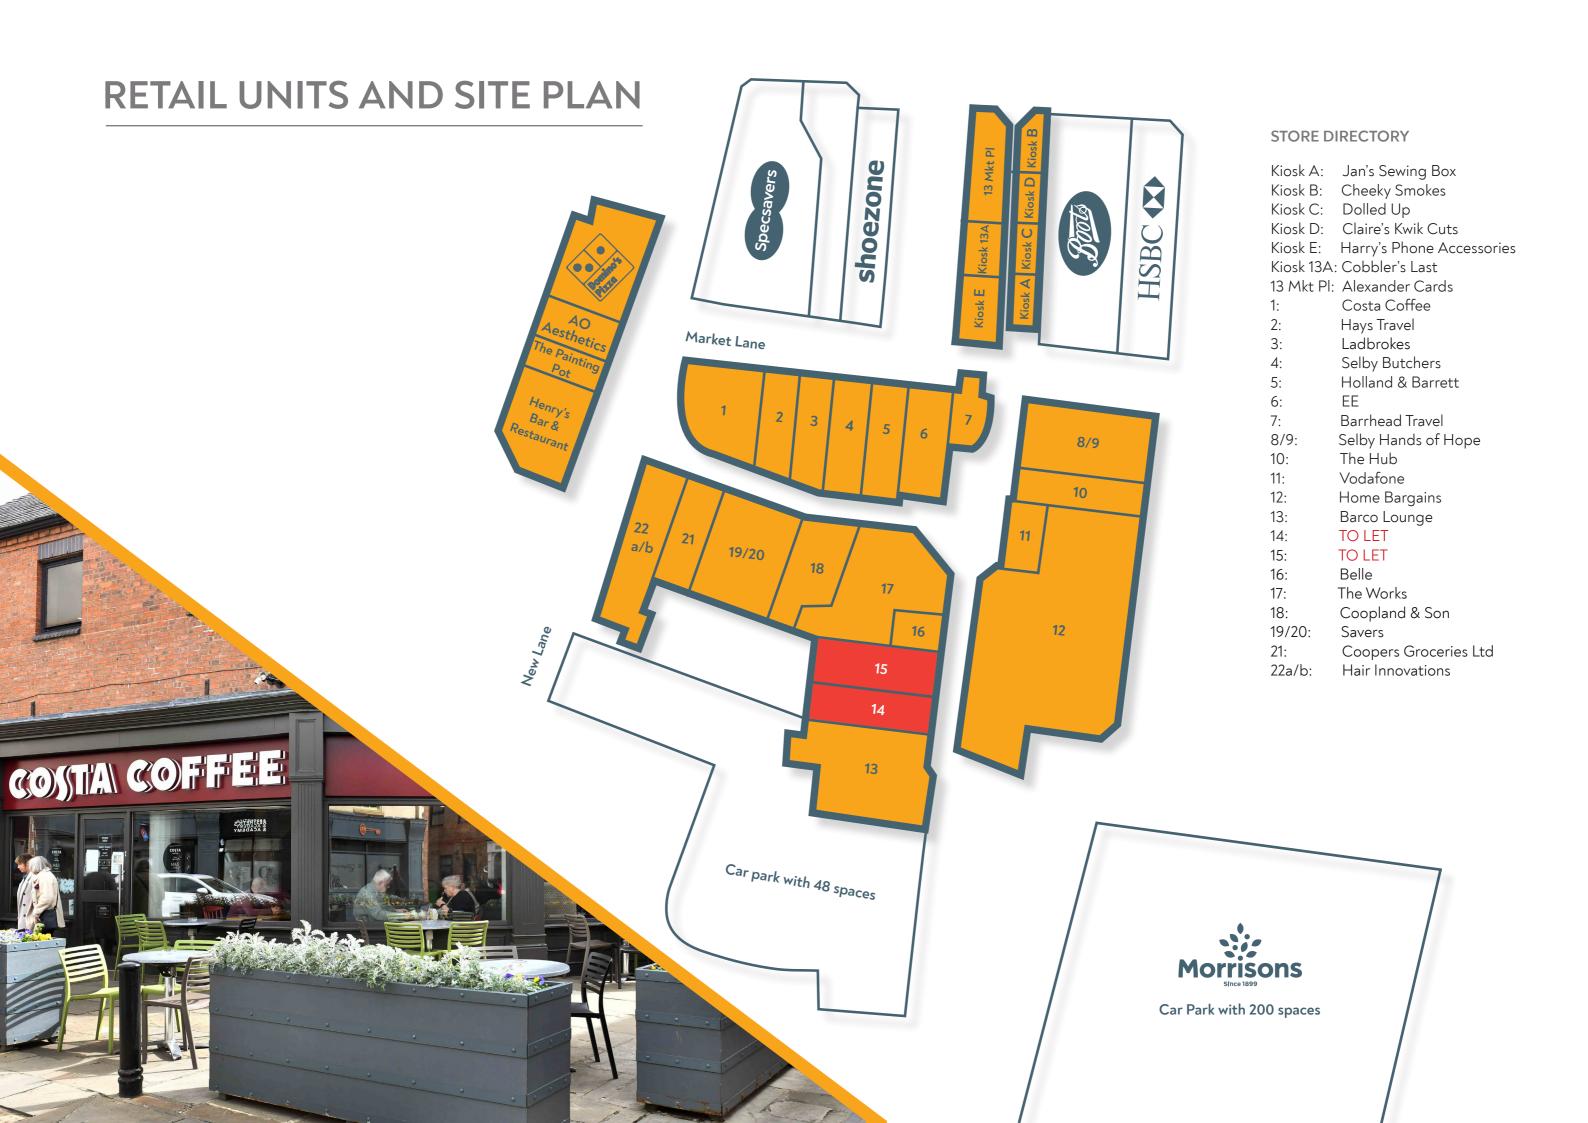

MARKET CROSS, SELBY, YO8 4JS

home bargains

HOLLAND & BARRETT savers BARCO LOUNGE

E COSTA The Works

48 car parking spaces

Selby has great connectivity to Leeds and London by both road and rail.